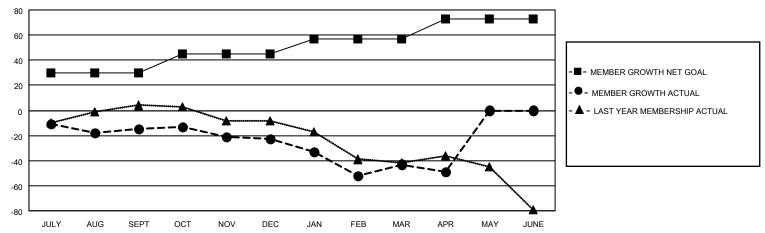

## GOALS AND ACTUAL MEMBERS CUMULATIVE

| DROPPED CLUBS: 2           |    | 23 CLUBS OF 55 ADDED 1 OR MORE | GENDER DISTRIBUTION        |              |     |
|----------------------------|----|--------------------------------|----------------------------|--------------|-----|
|                            |    | NEW MEMBERS                    | MALE                       | 937 (70.61%) |     |
|                            |    |                                | FEMALE                     | 390 (29.39%) |     |
| DROPPED MEMBERS            |    |                                |                            |              |     |
| DECEASED                   | 20 | CLICK HERE FOR CUMULATIVE      | TOTAL FAMILY UNIT MEMBERS  |              | 234 |
| CLUB CANCELLED 12 OTHER 67 |    | MEMBERSHIP DATA                | FAMILY MEMBERS PAYING HALF |              | 440 |
|                            |    |                                |                            |              | 118 |
| TOTAL                      | 99 |                                | 000                        |              |     |

## MONTHLY MEMBERSHIP PROGRESS REPORT

LOCATION MICHIGAN District 10 Results as of: 4/30/2021

| Clubs         |               |             |               | Members               |                        |                         |                                                    |  |
|---------------|---------------|-------------|---------------|-----------------------|------------------------|-------------------------|----------------------------------------------------|--|
|               | RESULTS FOR   | R 2020-2021 |               | RESULTS FOR 2020-2021 |                        |                         |                                                    |  |
| QUARTER       | NEW CLUB GOAL | NEW CLUBS   | DROPPED CLUBS | QUARTER MEME          | BER GROWTH NET<br>GOAL | MEMBER GROWTH<br>ACTUAL | DROPPED<br>MEMBERS ACTUAL<br>(including transfers) |  |
| JULY/AUG/SEPT | 0             | 0           | 2             | JULY/AUG/SEPT         | 30                     | 20                      | 32                                                 |  |
| OCT/NOV/DEC   | 1             | 0           | 0             | OCT/NOV/DEC           | 15                     | 11                      | 19                                                 |  |
| JAN/FEB/MAR   | 1             | 0           | 0             | JAN/FEB/MAR           | 12                     | 20                      | 38                                                 |  |
| APR/MAY/JUNE  | 0             | 0           | 0             | APR/MAY/JUNE          | 16                     | 6                       | 10                                                 |  |