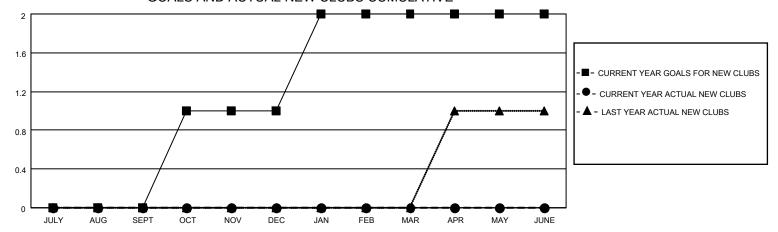

## GOALS AND ACTUAL NEW CLUBS CUMULATIVE

## MONTHLY MEMBERSHIP PROGRESS REPORT

LOCATION MICHIGAN District 10 Results as of: 4/30/2021

| Clubs         |               |             |               | Members               |                        |                         |                                                    |  |
|---------------|---------------|-------------|---------------|-----------------------|------------------------|-------------------------|----------------------------------------------------|--|
|               | RESULTS FOR   | R 2020-2021 |               | RESULTS FOR 2020-2021 |                        |                         |                                                    |  |
| QUARTER       | NEW CLUB GOAL | NEW CLUBS   | DROPPED CLUBS | QUARTER MEME          | BER GROWTH NET<br>GOAL | MEMBER GROWTH<br>ACTUAL | DROPPED<br>MEMBERS ACTUAL<br>(including transfers) |  |
| JULY/AUG/SEPT | 0             | 0           | 2             | JULY/AUG/SEPT         | 30                     | 20                      | 32                                                 |  |
| OCT/NOV/DEC   | 1             | 0           | 0             | OCT/NOV/DEC           | 15                     | 11                      | 19                                                 |  |
| JAN/FEB/MAR   | 1             | 0           | 0             | JAN/FEB/MAR           | 12                     | 20                      | 38                                                 |  |
| APR/MAY/JUNE  | 0             | 0           | 0             | APR/MAY/JUNE          | 16                     | 6                       | 10                                                 |  |